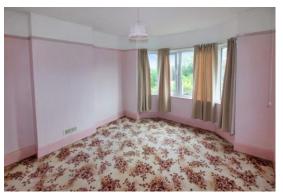

### STAIRS TO FIRST FLOOR LANDING:

BEDROOM ONE: 12' 9" x 11' 0" (3.88m x 3.35m), Radiator, bay window to front.

**BEDROOM TWO:** 16' 7" x 8' 4" (5.05m x 2.54m), Radiator, windows to side and rear.

**BEDROOM THREE:** 10' 6" x 10' 1" (3.20m x 3.07m), Radiator, storage cupboard, bay window to side.