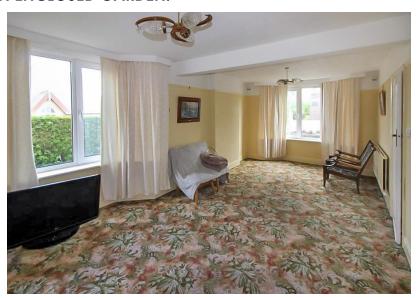

### **RECEPTION HALL:**

Two generous storage cupboard with coat hanging facility, radiator, stairs to first floor, door to front.

LIVING ROOM: 22' 3" x 10' 11" (6.78m x 3.32m), Two radiators, bay window to front and window to side.