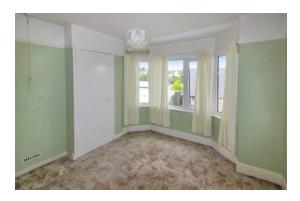

### STAIRS TO FIRST FLOOR LANDING:

BEDROOM ONE: 12' 9" x 11' 0" (3.88m x 3.35m), Radiator, bay window to front.

**BEDROOM TWO:** 16' 7" x 8' 4" (5.05m x 2.54m), Radiator, windows to side and rear.

**BEDROOM THREE:** 10' 6" x 10' 1" (3.20m x 3.07m), Radiator, storage cupboard, bay window to side.