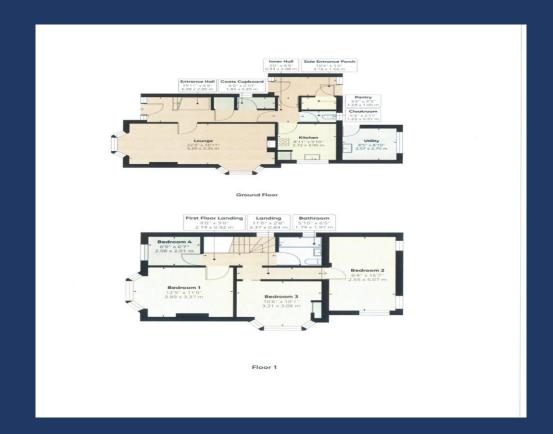

## **ACCOMMODATION:**

### **RECEPTION HALL:**

Two generous storage cupboard with coat hanging facility, radiator, stairs to first floor, door to front.

LIVING ROOM: 22' 3" x 10' 11" (6.78m x 3.32m), Two radiators, bay window to front and window to side.

**KITCHEN:** 9' 10" x 8' 11" (2.99m x 2.72m), Range of base and eye level storage units, worktop space incorporating stainless steel sink unit, gas cooker point, radiator, extractor fan, window to side.

**CLOAKROOM:** Close coupled WC, window to rear.

**SIDE PORCH / STUDY:** Generous shelves storage cupboard, power points, door and windows to front and rear

**OUTSIDE UTILITY ROOM: 8' 10" x 8' 5" (2.69m x 2.56m)**, Range of base and eye level storage units, worktop space incorporating stainless steel sink unit, plumbing for automatic washing machine. Accessed from rear garden

### STAIRS TO FIRST FLOOR LANDING:

BEDROOM ONE: 12' 9" x 11' 0" (3.88m x 3.35m), Radiator, bay window to front.

**BEDROOM TWO:** 16' 7" x 8' 4" (5.05m x 2.54m), Radiator, windows to side and rear.

**BEDROOM THREE:** 10' 6" x 10' 1" (3.20m x 3.07m), Radiator, storage cupboard, bay window to side.

BEDROOM FOUR: 6' 9" x 6' 7" (2.06m x 2.01m), Radiator, window to front.

**BATHROOM:** Three piece suite comprising panel bath with Tritons shower over, close couple WC, vanity wash hand basin, radiator, window to side.

**OUTSIDE:** Pedestrian access to the front with a side access providing two car parking spaces and a single garage. Enclosed rear garden with lawn paved areas, garden sheds and a greenhouse.

\*\*Agents Note: Please note the front left hand reinforced concrete pillar of the garage is damaged and as such the front door does not open and would require attention for this to happen. It is effectively a storage unit as it stands\*\*\*