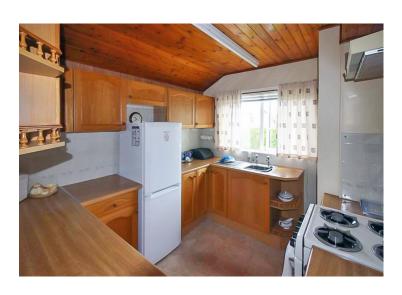

**KITCHEN:** 9' 10" x 8' 11" (2.99m x 2.72m), Range of base and eye level storage units, worktop space incorporating stainless steel sink unit, gas cooker point, radiator, extractor fan, window to side.