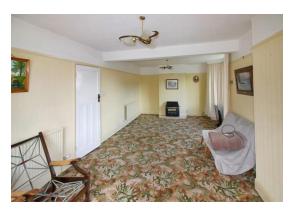

### **RECEPTION HALL:**

Two generous storage cupboard with coat hanging facility, radiator, stairs to first floor, door to front.

LIVING ROOM: 22' 3" x 10' 11" (6.78m x 3.32m), Two radiators, bay window to front and window to side.