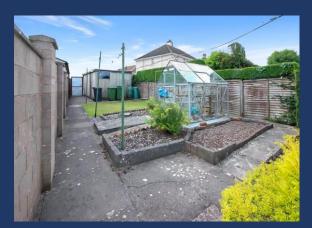

**OUTSIDE:** Pedestrian access to the front with a side access providing two car parking spaces and a single garage. Enclosed rear garden with lawn paved areas, garden sheds and a greenhouse.

\*\*Agents Note: Please note the front left hand reinforced concrete pillar of the garage is damaged and as such the front door does not open and would require attention for this to happen. It is effectively a storage unit as it stands\*\*\*