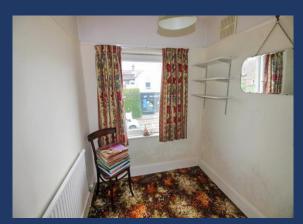

### STAIRS TO FIRST FLOOR LANDING:

BEDROOM ONE: 12' 9" x 11' 0" (3.88m x 3.35m), Radiator, bay window to front.

**BEDROOM TWO:** 16' 7" x 8' 4" (5.05m x 2.54m), Radiator, windows to side and rear.

**BEDROOM THREE:** 10' 6" x 10' 1" (3.20m x 3.07m), Radiator, storage cupboard, bay window to side.

BEDROOM FOUR: 6' 9" x 6' 7" (2.06m x 2.01m), Radiator, window to front.

**BATHROOM:** Three piece suite comprising panel bath with Tritons shower over, close couple WC, vanity wash hand basin, radiator, window to side.