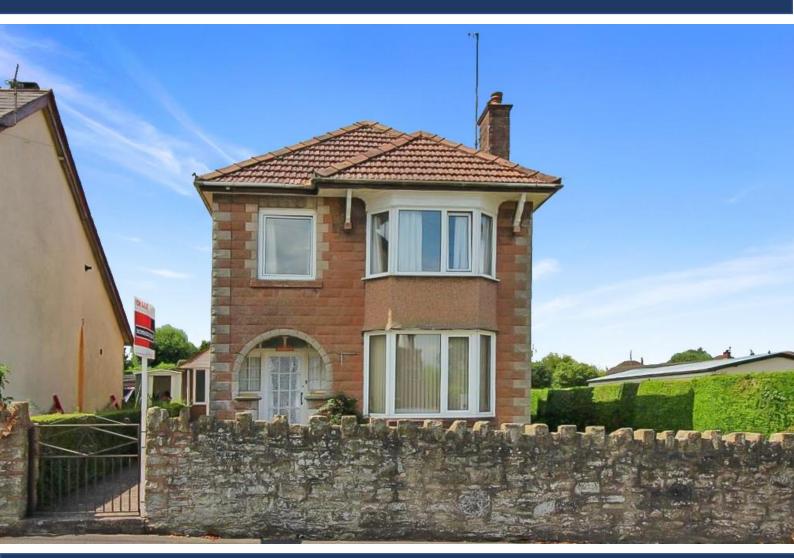

# 47 PARK ROAD, BERRY HILL, COLEFORD, GL16 7AG

- VACANT POSSESSION
- KITCHEN
- UTILITY ROOM
- TWO CAR PARKING SPACES

- LIVING ROOM
- CLOAKROOM
- FOUR BEDROOMS
- SINGLE GARAGE

# 47 PARK ROAD, BERRY HILL, COLEFORD, GL16 7AG

A FOUR BEDROOM DETACHED PERIOD HOUSE SITUATED IN THE HEART OF THE VILLAGE OF BERRY HILL BENEFITING FROM A CHEMIST, LOCAL SHOP/POST OFFICE, TAKE AWAY PUBLIC HOUSE AND INFANTS, JUNIORS AND SENIOR SCHOOLS. THE PROPERTY BENEFITS FROM VACANT POSSESSION AND A SINGLE GARAGE (SEE AGENTS NOTE) WITH TWO CAR PARKING SPACES AND AN ENCLOSED GARDEN.