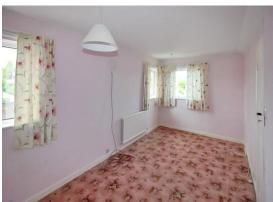

### **RECEPTION HALL:**

Two generous storage cupboard with coat hanging facility, radiator, stairs to first floor, door to front.

LIVING ROOM: 22' 3" x 10' 11" (6.78m x 3.32m), Two radiators, bay window to front and window to side.